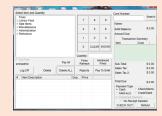

#### **Point of Sale**

- Automatically posts ILS transactions
- Reduces/eliminates staff error
- Provides real-time cash reconciliation