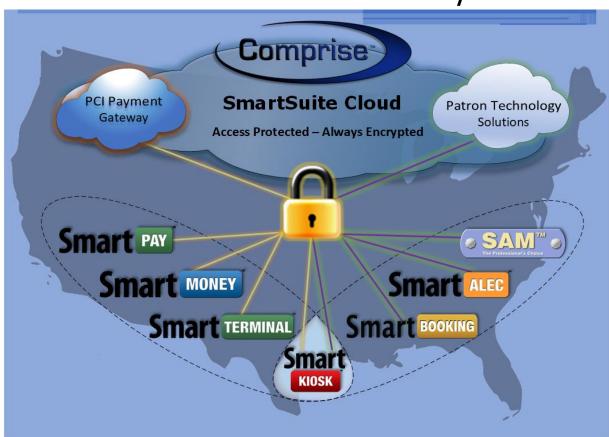

Features of Comprise cloud computing:

- Authorized Access Only
- State-of-the-Art Encryption
- Redundancy
- Backup

Benefits of Comprise cloud computing:

- Worry Free
- Reliability
- We do the heavy lifting
- Reallocate your IT resources