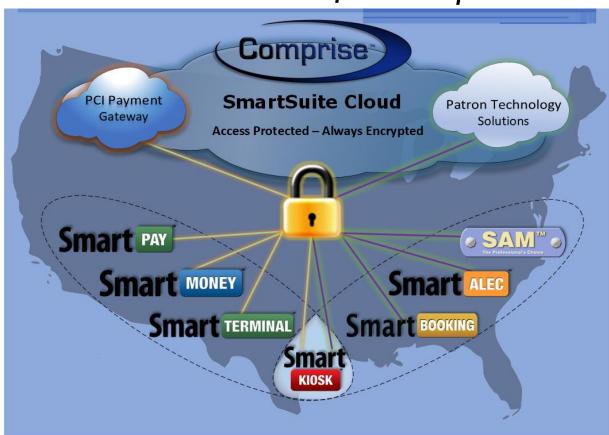

Features of Comprise cloud computing:

- Authorized Access Only
- State-of-the-Art Encryption
- Redundancy
- Backup

Benefits of Comprise cloud computing:

- Worry Free
- Reliability
- We do the heavy lifting
- Reallocate your IT resources